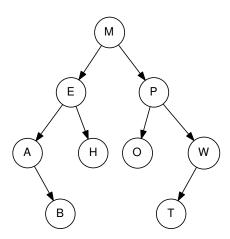

sertion:



|                                             | Do not write in this area           |
|---------------------------------------------|-------------------------------------|
| @ @ @ @ @ @ @ @ @ @ @ @ @ @ @ @ @ @ @       | Department Course Exam Page Version |
| 000000000000000000000000000000000000000     |                                     |
|                                             |                                     |
| 000300000000000000000000000000000000000     |                                     |
| @ @ @ @ @ @ @ @ 0 0 0 0 0 0 0 0 0 0 0       |                                     |
| - @ O C O E O O O O O O O O O O O O O O O O |                                     |

# Lab 5 AVL Tree worksheet, page 2

### 3) Insert B





# 4) Insert V

### Tree after insertion: