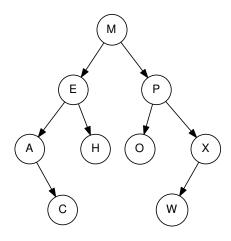

### 2) Insert N

## Tree after insertion:

|                                             | Do not write in this area           |
|---------------------------------------------|-------------------------------------|
| @ @ @ @ @ @ @ @ @ @ @ @ @ @ @ @ @ @ @       | Department Course Exam Page Version |
| 000000000000000000000000000000000000000     |                                     |
|                                             |                                     |
| 000300000000000000000000000000000000000     |                                     |
| @ @ @ @ @ @ @ @ 0 0 0 0 0 0 0 0 0 0 0       |                                     |
| - @ O C O E O O O O O O O O O O O O O O O O |                                     |