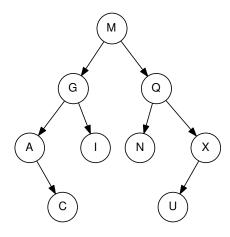

| Name (print): | Userid: |
|---------------|---------|
|---------------|---------|

# Lab 5 AVL Tree worksheet

**Directions:** Insert the following elements into the trees shown. Draw the resulting tree.

### 1) Insert F

Tree after insertion:



### 2) Insert N

## Tree after insertion:



|                                             | Do not write in this area           |
|---------------------------------------------|-------------------------------------|
| @ @ @ @ @ @ @ @ @ @ @ @ @ @ @ @ @ @ @       | Department Course Exam Page Version |
| 000000000000000000000000000000000000000     |                                     |
|                                             |                                     |
| 000300000000000000000000000000000000000     |                                     |
| @ @ @ @ @ @ @ @ 0 0 0 0 0 0 0 0 0 0 0       |                                     |
| - @ O C O E O O O O O O O O O O O O O O O O |                                     |

# Lab 5 AVL Tree worksheet, page 2

### 3) Insert B





# 4) In