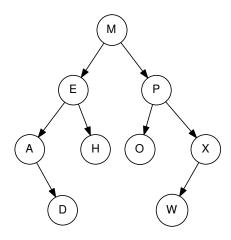

ertion:



### 2) Insert N

## Tree after insertion:



|                                             | Do not write in this area           |
|---------------------------------------------|-------------------------------------|
| @ @ @ @ @ @ @ @ @ @ @ @ @ @ @ @ @ @ @       | Department Course Exam Page Version |
| 000000000000000000000000000000000000000     |                                     |
|                                             |                                     |
| 000300000000000000000000000000000000000     |                                     |
| @ @ @ @ @ @ @ @ 0 0 0 0 0 0 0 0 0 0 0       |                                     |
| - @ O C O E O O O O O O O O O O O O O O O O |                                     |

# Lab 5 AVL Tree worksheet, page 2

### 3) Insert B





# 4) Insert V

### Tree after insertion: